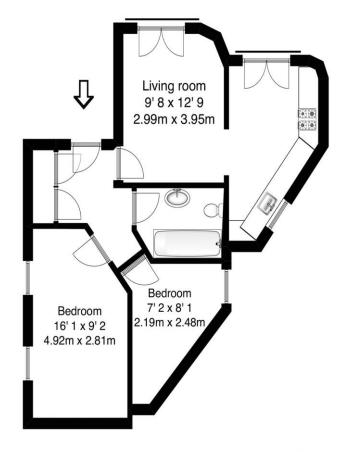

## Approximate gross internal floor area 560 Sq Ft 52 Sq M

Whilst every attempt has been made to ensure the accuracy of the floor plan contained here, measurements are approximate and no responsibility is taken for any error, omission, or mis-statement. The plan is for illustrative purposes only and should be used as such by any prospective purchaser.